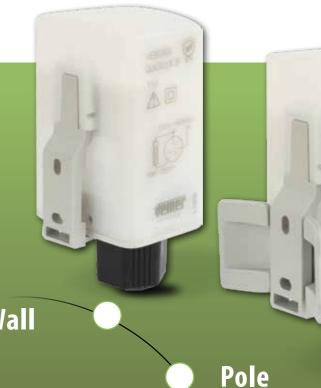

# **FIXING SYSTEM**

bayonet fixing system, available both in wallmounting version and for pole-mounting.