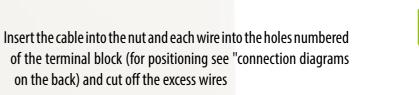

# **QUICKLUX3F**

Remove the outer sheath

Insert the terminal block in the seat

Screw the nut. The internal mechanism will cut the sheathes of the wires by ensuring the contact with the terminals