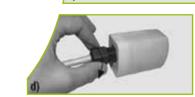

# **QUICKLUX3F**

Remove the outer sheath

Insert the terminal block in the seat

Screw the nut. The internal mechanism will cut the sheathes of the wires by ensuring the contact with the terminals