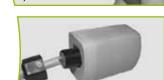

# **QUICKLUX3F**

Remove the outer sheath

Insert the terminal block in the seat

Screw the nut. The internal mechanism will cut the sheathes of the wires by ensuring the contact with the terminals