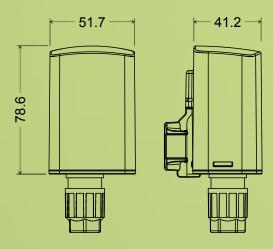

ads

VE504700 Quicklux 4F

Twilight switch with 4 wires suitable for controlling loads with different types of power.

# **FIXING SYSTEM**

bayonet fixing system, available both in wallmounting version and for pole-mounting.







# **TECHNICAL CHARACTERISTICS**

- Power supply: 230 V (-15% to + 10%) 50/60 Hz
- Absorption: 6 VA (1 W)
- Installation: wall / pole (with included accessory)
- Relay capacity: 10A / 250 V
- Sensitivity: 3 ÷ 70 lux (settable via trimmer)
- Intervention time: 10 seconds
- Hysteresis on sensitivity: 4 lux

- Characteristics of cables for wiring.
- flexible cables section:  $0.75 \div 1.5 \text{ mm}^2$
- maximum diameter of cable with sheath: 3 mm
- outer sheath diameter: 5.6÷9 mm (Quicklux 3F) 7÷10 mm (Quicklux 4F)
- Degree of protection: IP54

### **DIMENSION**



### **CONNECTION DIAGRAMS**

Quicklux 3F



Quicklux 4F





Vemer SpA

Via Camp Lonc, 16

I - 32032 Villapaiera - Feltre (BL)

Phone.+39 0439 80638

Fax. +39 0439 80619

Technical assistance: +39 0439 879885

info@vemer.it www.vemer.it