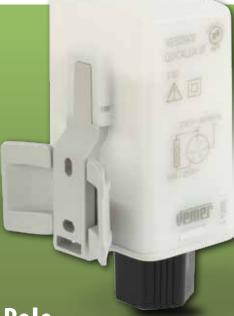

# **FIXING SYSTEM**

bayonet fixing system, available both in wallmounting version and for pole-mounting.