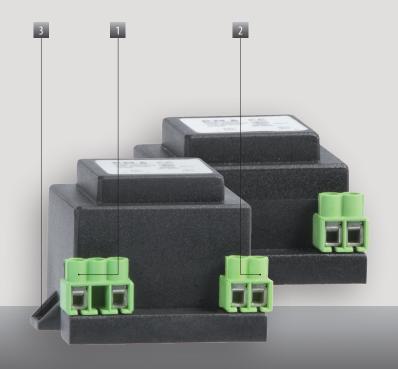

Series of transformers with terminals for power supply of low consumption instruments (3 or 6VA), 115 or  $230\,\text{Vac}\,50/60\,\text{Hz}$  powered.

- 1. Terminals for connection of the primary
- 2. Terminals for connection of the secondary
- 3. Holes for fixing screws