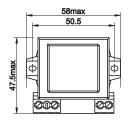

## **DIMENSIONS (mm)**

## **Upper view**

Side view

| Code     | Model | Power | Primary voltage | Secondary voltage |  |
|----------|-------|-------|-----------------|-------------------|--|
| VE256400 | TM3   | 3VA   | 230V            | 12V               |  |
| VE257200 | TM3   | 3VA   | 115V            | 12V               |  |
| VE258000 | TM3   | 3VA   | 230V            | 24V               |  |
| VE259800 | TM3   | 3VA   | 115V            | 24V               |  |
| VE260600 | TM6   | 6VA   | 230V            | 12V               |  |
| VE261400 | TM6   | 6VA   | 230V            | 24V               |  |