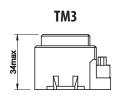

## **DIMENSIONS (mm)**

## **Upper view**

Side view

| Code     | Model | Power | Primary voltage | Secondary voltage |  |
|----------|-------|-------|-----------------|-------------------|--|
| VE256400 | TM3   | 3VA   | 230V            | 12V               |  |
| VE257200 | TM3   | 3VA   | 115V            | 12V               |  |
| VE258000 | TM3   | 3VA   | 230V            | 24V               |  |
| VE259800 | TM3   | 3VA   | 115V            | 24V               |  |
| VE260600 | TM6   | 6VA   | 230V            | 12V               |  |
| VE261400 | TM6   | 6VA   | 230V            | 24V               |  |