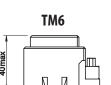

## **DIMENSIONS (mm)**

## **Upper view**

Side view

| Code     | Model | Power | Primary voltage | Secondary voltage |  |
|----------|-------|-------|-----------------|-------------------|--|
| VE256400 | TM3   | 3VA   | 230V            | 12V               |  |
| VE257200 | TM3   | 3VA   | 115V            | 12V               |  |
| VE258000 | TM3   | 3VA   | 230V            | 24V               |  |
| VE259800 | TM3   | 3VA   | 115V            | 24V               |  |
| VE260600 | TM6   | 6VA   | 230V            | 12V               |  |
| VE261400 | TM6   | 6VA   | 230V            | 24V               |  |