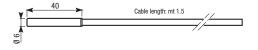

perature. Designed to obtain a fast response and built according to criteria that ensure high reliability and duration over time. Signal transmitted:  $\boldsymbol{\Omega}$ 

- Sensor type: thermo-resistance with NTC semiconductor (10 K $\Omega$  at 25 °C)
- Terminal: sensor in AISI 304 stainless steel capsule
- Length / cable type: 1.5 m / Silicone
- The sensor does not have a polarity, therefore the connection cable has no specific colour or references
- Thermo-resistance 2 wires



 Code
 Model

 VN870200
 NTC

#### **GENERAL CHARACTERISTICS**

| Sensor operative range           | °C | -40 ÷ +110 |
|----------------------------------|----|------------|
| Operative range (sensor + cable) | °C | -40 ÷ +110 |
| Degree of protection             | IP | 67         |

### **DIMENSIONS (mm)**