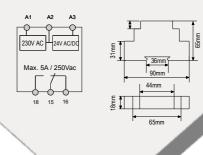

## **Technical Data**

Operational Voltage (Un)

A1 – A2 terminals
A3 – A2 terminals
Operating Range
Frequency
Contact Current : 230 Vac (50/60Hz) : 24 Vac or 24 Vdc : (0,9-1,1) x Un : 50/60 Hz : Max. 5 A / 250 VAC

**Power Consumption** : < 4 VA **Device Protection Class** IP20 Connector Protection Class: IP00

-20°C....+60°C **Ambient Temperature** : To connection rail in electrical panel **Connection Type** Dimensions : 18x90x65 mm