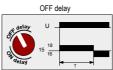

## **ZRXX**.G

## Multi Function Time Relay





The scaler of the adjustment potentiometer located over the equipment, is set from 0,1 to 1. When you select your adjustment with the mode, it can be adjusted at the range specified by the interval mode, by the steps of 1%.



Time Relay's operation mode is selected as on delay or Off delay.





## M TIME INTERVAL MODE SELECTION:

You may select the desired time interval by using the mode knub;

1m – 30m 1h – 30 h

www.kael.com.tr info@kael.com.tr ISO 9001:2008 Made in TURKEY

Definition: if M = 30s, T = 0.6



 $t = M \times T$ t = 30s x 0.6 =18s

## **Technical Data**

Operational Voltage (Un)

A1 – A2 terminals
A3 – A2 terminals
Operating Range
Frequency
Contact Current : 230 Vac (50/60Hz) : 24 Vac or 24 Vdc : (0,9-1,1) x Un : 50/60 Hz : Max. 5 A / 250 VAC

**Power Consumption** : < 4 VA **Device Protection Class** IP20 Connector Protection Class: IP00

-20°C....+60°C **Ambient Temperature** : To connection rail in electrical panel **Connection Type** Dimensions : 18x90x65 mm



| NOTE |  |
|------|--|
|      |  |
|      |  |
|      |  |
|      |  |
|      |  |
|      |  |
|