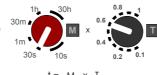

## Multi Function Time Relay

The scaler of the adjustment potentiometer located over the equipment, is set from 0,1 to 1. When you select your adjustment with the mode, it can be adjusted at the range specified by the interval mode, by the steps of 1%.

## M TIME INTERVAL MODE SELECTION:

You may select the desired time interval by using the mode knub;

1m – 30m 1h – 30 h

www.kael.com.tr info@kael.com.tr ISO 9001:2008 Made in TURKEY

Definition: if M = 30s, T = 0.6

 $t = M \times T$ t = 30s x 0.6 =18s