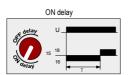

## **ZRXX**.G

## Multi Function Time Relay





The scaler of the adjustment potentiometer located over the equipment, is set from 0,1 to 1. When you select your adjustment with the mode, it can be adjusted at the range specified by the interval mode, by the steps of 1%.



Time Relay's operation mode is selected as on delay or Off delay.





## M TIME INTERVAL MODE SELECTION:

You may select the desired time interval by using the mode knub;

1m – 30m 1h – 30 h

www.kael.com.tr info@kael.com.tr ISO 9001:2008 Made in TURKEY

Definition: if M = 30s, T = 0.6



 $t = M \times T$ t = 30s x 0.6 =18s

## **Technical Data**

Operational Voltage (Un)

A1 – A2 terminals
A3 – A2 terminals
Operating Range
Frequency
Contact Current : 230 Vac (50/60Hz) : 24 Vac or 24 Vdc : (0,9-1,1) x Un : 50/60 Hz : Max. 5 A / 250 VAC

**Power Consumption** : < 4 VA **Device Protection Class** IP20 Connector Protection Class: IP00

-20°C....+60°C **Ambient Temperature** : To connection rail in electrical panel **Connection Type** Dimensions : 18x90x65 mm



| NOTE |  |
|------|--|
|      |  |
|      |  |
|      |  |
|      |  |
|      |  |
|      |  |