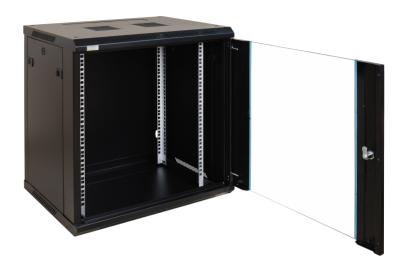

## **INTENDED USE**

The RACK 19" cabinet enables integrating CCTV, AC, I&HAS, RTV, LAN, or other systems in small companies or households. It is intended for devices manufactured in enclosures of the 19" standard. Due to the RACK cabinets, the devices are aesthetically mounted and protected against mechanical damage.

## **SPECIFICATIONS**

| Mounting dimensions:    | W=19", H=12U, D=271mm                                                                                                                                                                                                                                                                                                                                                                                                                                     |
|-------------------------|-----------------------------------------------------------------------------------------------------------------------------------------------------------------------------------------------------------------------------------------------------------------------------------------------------------------------------------------------------------------------------------------------------------------------------------------------------------|
| External dimensions:    | W=600, H=636, D=450 [mm, +/-2]                                                                                                                                                                                                                                                                                                                                                                                                                            |
| Net/gross weight:       | 23,2 / 24,7 [kg]                                                                                                                                                                                                                                                                                                                                                                                                                                          |
| Materials:              | - RACK mounting rails: cold-rolled steel SPCC 1,5mm - top and bottom panel: cold-rolled steel SPCC 1,2mm RAL 9004 - frame: cold-rolled steel SPCC 1,2mm RAL 9004 - front door: 5mm toughened glass / SPCC 1,2mm RAL 9004 - side panels: cold-rolled steel SPCC 1,2mm RAL 9004 - rear plate: cold-rolled steel SPCC 1,2mm RAL 9004                                                                                                                         |
| Static load:            | 70 kg                                                                                                                                                                                                                                                                                                                                                                                                                                                     |
| Use:                    | inside, IP20                                                                                                                                                                                                                                                                                                                                                                                                                                              |
| Notes:                  | - adjustable distance between front and rear RACK rails - ventilation holes in the top panel (2 x 105x105mm - mounting dimensions) - cable ducts in the top and bottom panel (340x56mm) - lockable front door – repeatable code (2 keys included) - possibility of reverse front door – opening left/right - side panels - lock assembly possible - RAZB16 (additional equipment) - possibility of disassembly rear panel (518x567mm) - ready-to-assemble |
| Declarations, warranty: | RoHS, 12 months from the date of purchase                                                                                                                                                                                                                                                                                                                                                                                                                 |