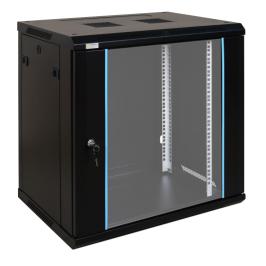

## **INTENDED USE**

The RACK 19" cabinet enables integrating CCTV, AC, I&HAS, RTV, LAN, or other systems in small companies or households. It is intended for devices manufactured in enclosures of the 19" standard. Due to the RACK cabinets, the devices are aesthetically mounted and protected against mechanical damage.

## **SPECIFICATIONS**

| Mounting dimensions:    | W=19", H=12U, D=271mm                                                                                                                                                                                                                                                                                                                                                                                                                                     |
|-------------------------|-----------------------------------------------------------------------------------------------------------------------------------------------------------------------------------------------------------------------------------------------------------------------------------------------------------------------------------------------------------------------------------------------------------------------------------------------------------|
| External dimensions:    | W=600, H=636, D=450 [mm, +/-2]                                                                                                                                                                                                                                                                                                                                                                                                                            |
| Net/gross weight:       | 23,2 / 24,7 [kg]                                                                                                                                                                                                                                                                                                                                                                                                                                          |
| Materials:              | - RACK mounting rails: cold-rolled steel SPCC 1,5mm - top and bottom panel: cold-rolled steel SPCC 1,2mm RAL 9004 - frame: cold-rolled steel SPCC 1,2mm RAL 9004 - front door: 5mm toughened glass / SPCC 1,2mm RAL 9004 - side panels: cold-rolled steel SPCC 1,2mm RAL 9004 - rear plate: cold-rolled steel SPCC 1,2mm RAL 9004                                                                                                                         |
| Static load:            | 70 kg                                                                                                                                                                                                                                                                                                                                                                                                                                                     |
| Use:                    | inside, IP20                                                                                                                                                                                                                                                                                                                                                                                                                                              |
| Notes:                  | - adjustable distance between front and rear RACK rails - ventilation holes in the top panel (2 x 105x105mm - mounting dimensions) - cable ducts in the top and bottom panel (340x56mm) - lockable front door – repeatable code (2 keys included) - possibility of reverse front door – opening left/right - side panels - lock assembly possible - RAZB16 (additional equipment) - possibility of disassembly rear panel (518x567mm) - ready-to-assemble |
| Declarations, warranty: | RoHS, 12 months from the date of purchase                                                                                                                                                                                                                                                                                                                                                                                                                 |