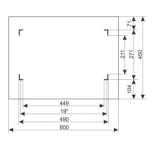

## **SPECIFICATIONS**

| Mounting dimensions:    | W=19", H=12U, D=271mm                                                                                                                                                                                                                                                                                                                                                                                                                                     |
|-------------------------|-----------------------------------------------------------------------------------------------------------------------------------------------------------------------------------------------------------------------------------------------------------------------------------------------------------------------------------------------------------------------------------------------------------------------------------------------------------|
| External dimensions:    | W=600, H=636, D=450 [mm, +/-2]                                                                                                                                                                                                                                                                                                                                                                                                                            |
| Net/gross weight:       | 23,2 / 24,7 [kg]                                                                                                                                                                                                                                                                                                                                                                                                                                          |
| Materials:              | - RACK mounting rails: cold-rolled steel SPCC 1,5mm - top and bottom panel: cold-rolled steel SPCC 1,2mm RAL 9004 - frame: cold-rolled steel SPCC 1,2mm RAL 9004 - front door: 5mm toughened glass / SPCC 1,2mm RAL 9004 - side panels: cold-rolled steel SPCC 1,2mm RAL 9004 - rear plate: cold-rolled steel SPCC 1,2mm RAL 9004                                                                                                                         |
| Static load:            | 70 kg                                                                                                                                                                                                                                                                                                                                                                                                                                                     |
| Use:                    | inside, IP20                                                                                                                                                                                                                                                                                                                                                                                                                                              |
| Notes:                  | - adjustable distance between front and rear RACK rails - ventilation holes in the top panel (2 x 105x105mm - mounting dimensions) - cable ducts in the top and bottom panel (340x56mm) - lockable front door – repeatable code (2 keys included) - possibility of reverse front door – opening left/right - side panels - lock assembly possible - RAZB16 (additional equipment) - possibility of disassembly rear panel (518x567mm) - ready-to-assemble |
| Declarations, warranty: | RoHS, 12 months from the date of purchase                                                                                                                                                                                                                                                                                                                                                                                                                 |