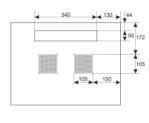

## **SPECIFICATIONS**

| Mounting dimensions:    | W=19", H=12U, D=271mm                                                                                                                                                                                                                                                                                                                                                                                                                                     |
|-------------------------|-----------------------------------------------------------------------------------------------------------------------------------------------------------------------------------------------------------------------------------------------------------------------------------------------------------------------------------------------------------------------------------------------------------------------------------------------------------|
| External dimensions:    | W=600, H=636, D=450 [mm, +/-2]                                                                                                                                                                                                                                                                                                                                                                                                                            |
| Net/gross weight:       | 23,2 / 24,7 [kg]                                                                                                                                                                                                                                                                                                                                                                                                                                          |
| Materials:              | - RACK mounting rails: cold-rolled steel SPCC 1,5mm - top and bottom panel: cold-rolled steel SPCC 1,2mm RAL 9004 - frame: cold-rolled steel SPCC 1,2mm RAL 9004 - front door: 5mm toughened glass / SPCC 1,2mm RAL 9004 - side panels: cold-rolled steel SPCC 1,2mm RAL 9004 - rear plate: cold-rolled steel SPCC 1,2mm RAL 9004                                                                                                                         |
| Static load:            | 70 kg                                                                                                                                                                                                                                                                                                                                                                                                                                                     |
| Use:                    | inside, IP20                                                                                                                                                                                                                                                                                                                                                                                                                                              |
| Notes:                  | - adjustable distance between front and rear RACK rails - ventilation holes in the top panel (2 x 105x105mm - mounting dimensions) - cable ducts in the top and bottom panel (340x56mm) - lockable front door – repeatable code (2 keys included) - possibility of reverse front door – opening left/right - side panels - lock assembly possible - RAZB16 (additional equipment) - possibility of disassembly rear panel (518x567mm) - ready-to-assemble |
| Declarations, warranty: | RoHS, 12 months from the date of purchase                                                                                                                                                                                                                                                                                                                                                                                                                 |