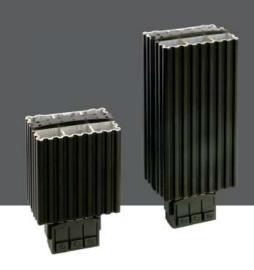

- Pressure clamp connectors
- Dynamic heating up
- wide voltage range
- Temperature limiting

These heaters are used in enclosures where damage from condensation must be prevented or where the temperature may not fall below  $\boldsymbol{\alpha}$ minimum value. The aluminium profile heater body design has a chimney effect and distributes the heat evenly. The pressure clamp connectors save time and simplify installation.