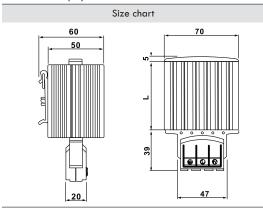

Operating with voltages below 140V AC/DC reduces heating performance by approx, 10%

| Туре   | Heating<br>capacity | Inrush<br>current max. | Length(L)<br>(mm) | Weight<br>(approx) |
|--------|---------------------|------------------------|-------------------|--------------------|
| HG 140 | 15W                 | 1.5                    | 75                | 0.3                |
| HG 140 | 30W                 | 3                      | 75                | 0.3                |
| HG 140 | 45W                 | 3.5                    | 75                | 0.3                |
| HG 140 | 60W                 | 2.5                    | 75                | 0.3                |
| HG 140 | 75W                 | 4                      | 75                | 0.3                |
| HG 140 | 100W                | 4.5                    | 145               | 0.5                |
| HG 140 | 150W                | 9                      | 145               | 0.5                |