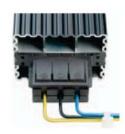

■ Energy saving Clip fixing

Quick installation

| Operating voltage                | 120-250V AC/DC                                                                                                                                                |  |  |
|----------------------------------|---------------------------------------------------------------------------------------------------------------------------------------------------------------|--|--|
| Heating element                  | PTC resistor, self regulating and temperature limiting                                                                                                        |  |  |
| Heater bady                      | extruded aluminium profile, anodised                                                                                                                          |  |  |
| Connection casing                | 3 perssure clamps for stranded wire 0.5-1.5mm <sup>2</sup> (with wire and terrule) and rigid wire 0.5-2.5mm <sup>2</sup> plastic according to UL94 V-0, black |  |  |
| Mounting                         | clip for 35mm DIN rail, EN 50022                                                                                                                              |  |  |
| Fitting position                 | vertical                                                                                                                                                      |  |  |
| Operating/Storage temperature    | -45 to + 70°C (-49 to +158°F)                                                                                                                                 |  |  |
| Protection type/Protection class | IP20/I(earthed)                                                                                                                                               |  |  |
| Certificate                      | CE                                                                                                                                                            |  |  |