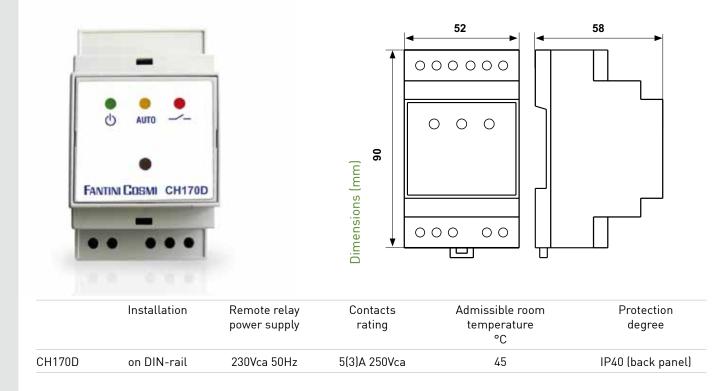

## ELECTRICAL CHARACTERISTICS

Power supply: 230Vca 50Hz. Voltage-free switching contacts. Contacts rating: 5(3)A 250Vca.

### INSTALLATION

3-module DIN-rail mounting (1 module = 17,5mm).