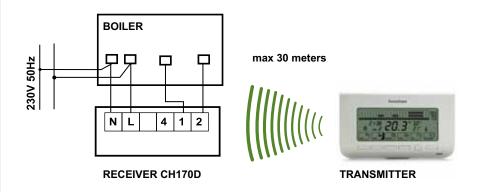

#### **OPERATION**

Transmitter: included in CH150RF chronothermostat.

" Manual" mode operation by means of the front key.

Radio signal capacity 30 m.

The transmitter included in the CH150RF communicates via radio the signal to the receiver.

The receiver is used to switch ON or OFF the burner, the pump and/ or the humidifier/dehumidifier, keeping the room temperature and/or humidity programmed by the chronothermostat.