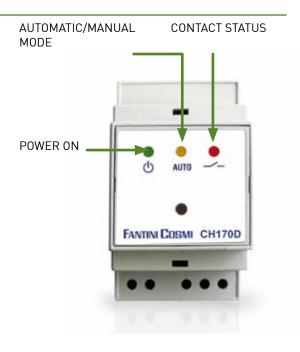

#### **OPERATION**

Transmitter: included in CH150RF chronothermostat.

" Manual" mode operation by means of the front key.

Radio signal capacity 30 m.

The transmitter included in the CH150RF communicates via radio the signal to the receiver.