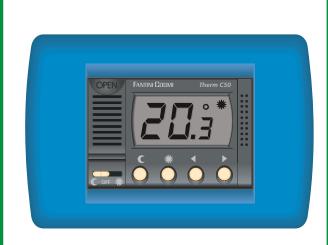

#### TECHNICAL FEATURES

double insulation

- ( saving
- Off (Antifrost protection in operation)
- Comfort

Large display with thermometer function showing the operation mode symbols : comfort 💥 ,saving ((and Off (no symbol) Wing releases