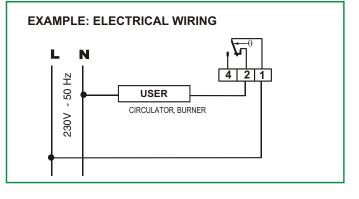

# ELECTRICAL FEATURES

-Contact rating 5(3)A 250V ac

-SPDT microswitch

-Disconnection (1B) -Power s.upply: three 1.5 V alkaline AAA long life batteries;

- electrical connection is not required.
- -Batteries removable from the front

4 2 1

N.B. Differential values refer to a temperature rising speed of 4 K/hour