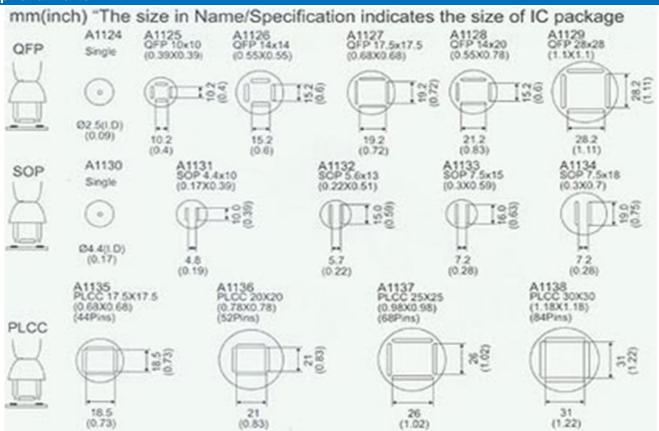

welding and removal of PLCC flat below IC.

# **Product Specifications**

| Voltage                      | 110/120V AC or 220/240 V AC       |
|------------------------------|-----------------------------------|
| Power consumption            | 275W                              |
| Hot Air Temperature          | 100°C~400°C<br>212°F~754°F        |
| Handpiece                    | 235mm                             |
| Station                      | L247:W190:H135 (mm)               |
| Weight                       | 4500g                             |
| Station-Handpiece cordlenght | 110 cm                            |
| AC Power cord                | 3 cored<br>(with 3pin plug 180cm) |
| Packing Measure              | 4 pcs CUFT 2.12'                  |













## **Optional Parts**