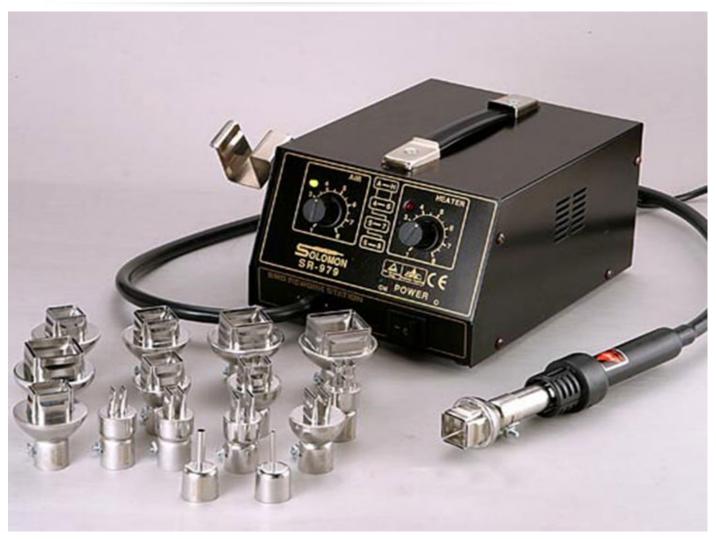

About Us

Products

Contact Us

Sitemap

Home

Hot Air SMD Rework Soldering Station SR-979

### Hot Air SMD Rework Station, SMD Rework Soldering Stationn

The hot air SMD rework station SR-979 is engineered to meet the demanding needs of today's electronic industry, technicians, service / repair and assembly rework. The system not only increase productivity for SMD assembly and repair but achieves a new standard of quality in partnership with "Hot Air SR-979" superior performance and easy of operation.

#### Hot Air Rework Stations SR-979: Welding

This hot air rework station will highly regulate the air flow and the temperature and is available for QFP and SOP ICs. Both the welding and the descaling shall be conducted with the same nozzle.

### SMD Rework Soldering Station SR-979

The SMD rework soldering station SR-979 is applicable for galvanized welding and removal of QFP and SOP ICs and it is applicable for telescopic hoses.

Keep the nozzle in use and the element duly spaced, for protection of the elements.

# **Product Specifications**

| Voltage                      | 110/120V AC or 220/240 V AC       |
|------------------------------|-----------------------------------|
| Power consumption            | 275W                              |
| Hot Air Temperature          | 100°C~400°C<br>212°F~754°F        |
| Handpiece                    | 235mm                             |
| Station                      | L247:W190:H135 (mm)               |
| Weight                       | 4500g                             |
| Station-Handpiece cordlenght | 110 cm                            |
| AC Power cord                | 3 cored<br>(with 3pin plug 180cm) |
| Packing Measure              | 4 pcs CUFT 2.12'                  |