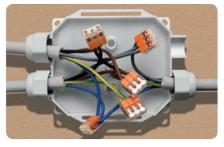

## Ready Box IP68

The 4-entrances, gel pre-filled junction box complete with connection block and glands, for 5 core cables with diameter up to 16 mm.

- Ready to use, it can be installed in all environmental conditions
- Also suitable for wet or flooded environments
- Always re-enterable
- Pre-filled with gel. Non-toxic and non-classified as hazardous under CLP
- Pre-threaded entries for cable gland mounting
- Snap shut closure, does not require screws
- Wall or external ceiling fixing system
- Halogen free & UV resistant
- No shelf life

## SPECIAL IP68

Also suitable for extra-flat lever connectors.

Gel

Also suitable for screw terminals.

Screwless closure

Insulated connection block for 5 core cables up to 6 mm<sup>2</sup>

Cable glands

Pre-threaded entries