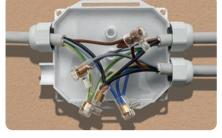

## Ready Box IP68

The 4-entrances, gel pre-filled junction box complete with connection block and glands, for 5 core cables with diameter up to 16 mm.

- Ready to use, it can be installed in all environmental conditions
- Also suitable for wet or flooded environments
- Always re-enterable
- Pre-filled with gel. Non-toxic and non-classified as hazardous under CLP
- Pre-threaded entries for cable gland mounting
- Snap shut closure, does not require screws
- Wall or external ceiling fixing system
- Halogen free & UV resistant
- No shelf life

## SPECIAL IP68

Also suitable for extra-flat lever connectors.

Gel

Also suitable for screw terminals.

Screwless closure

Insulated connection block for 5 core cables up to 6 mm<sup>2</sup>

Cable glands

Pre-threaded entries