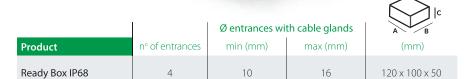

## Ready Box IP68

The 4-entrances, gel pre-filled junction box complete with connection block and glands, for 5 core cables with diameter up to 16 mm.

- Ready to use, it can be installed in all environmental conditions
- Also suitable for wet or flooded environments
- Always re-enterable
- Pre-filled with gel. Non-toxic and non-classified as hazardous under CLP
- Pre-threaded entries for cable gland mounting
- Snap shut closure, does not require screws
- Wall or external ceiling fixing system
- Halogen free & UV resistant
- No shelf life