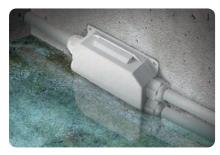

## Ready Box IP68

The 4-entrances, gel pre-filled junction box complete with connection block and glands, for 5 core cables with diameter up to 16 mm.

- Ready to use, it can be installed in all environmental conditions
- Also suitable for wet or flooded environments
- Always re-enterable
- Pre-filled with gel. Non-toxic and non-classified as hazardous under CLP
- Pre-threaded entries for cable gland mounting
- Snap shut closure, does not require screws
- Wall or external ceiling fixing system
- Halogen free & UV resistant
- No shelf life

Hole for wall mounting