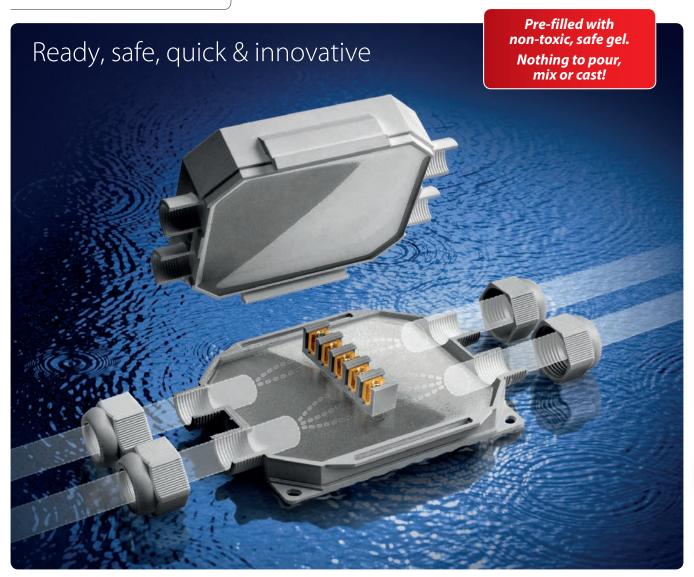

## SPECIAL IP68

Also suitable for extra-flat lever connectors.

Gel

Also suitable for screw terminals.

Screwless closure

Insulated connection block for 5 core cables up to 6 mm<sup>2</sup>

Cable glands

Pre-threaded entries

Hole for wall mounting