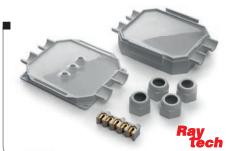

## Ready Box IP68

The 4-entrances, gel pre-filled junction box complete with connection block and glands, for 5 core cables with diameter up to 16 mm.

- Ready to use, it can be installed in all environmental conditions
- Also suitable for wet or flooded environments
- Always re-enterable
- Pre-filled with gel. Non-toxic and non-classified as hazardous under CLP
- Pre-threaded entries for cable gland mounting
- Snap shut closure, does not require screws
- Wall or external ceiling fixing system
- Halogen free & UV resistant
- No shelf life

## SPECIAL IP68

Also suitable for extra-flat lever connectors.

Gel

Also suitable for screw terminals.

Screwless closure

Insulated connection block for 5 core cables up to 6 mm<sup>2</sup>

Cable glands

Pre-threaded entries